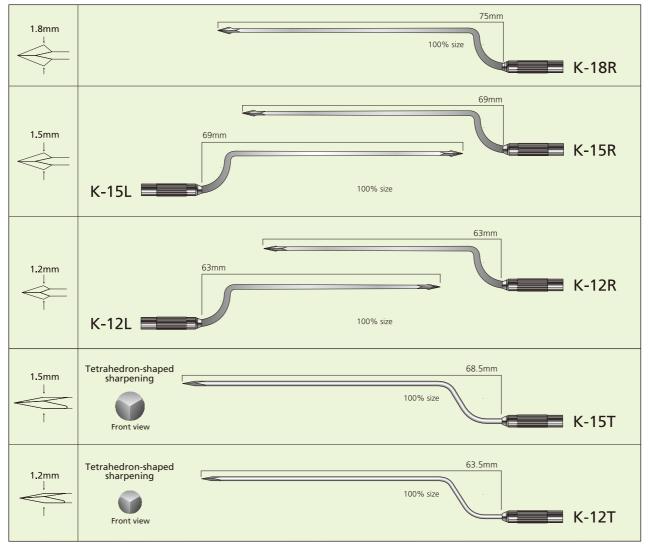

## Myringotomy blade

Handle : MF-100, MF-130, MF-130S

Handle

| Laryngo blade |             | Handle   |
|---------------|-------------|----------|
| 1.5mm         | 53.5mm K-30 | MF-200BA |